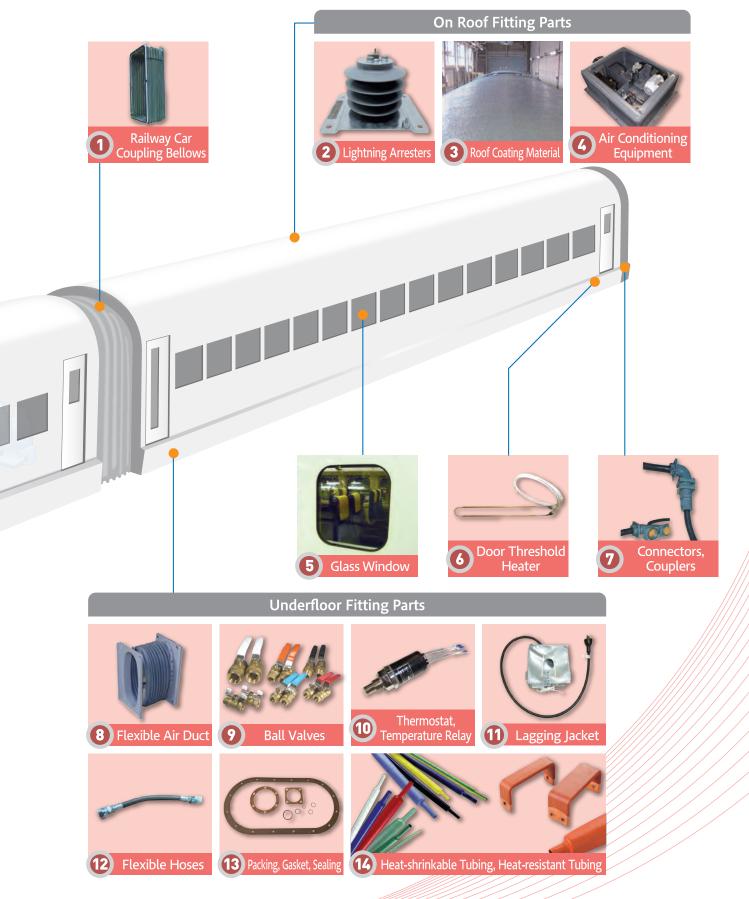

## **Body and Fitting Parts**

Rolling stock technology proposed by Najico supports comfortable spaces in trains traveling at high speeds.