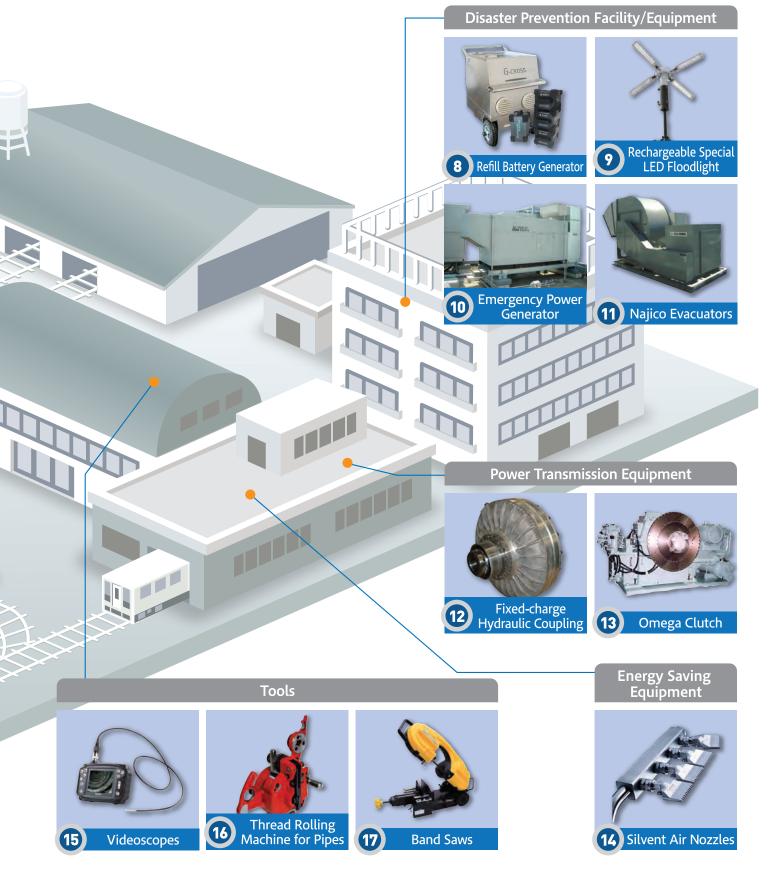

## 06 Products Using Special Technology

G-CROSS

mm

#### Refill Battery Generator

A power supply that can supply power continuously.

By adopting a refillable battery that can be replaced with a drip-proof device, you can use indoors and outdoors, even in the event of rain or disasters.

#### Rechargeable Special LED Floodlight

This LED floodlight can be safely used indoors as it does not generate exhaust gas or noise.

The irradiation range can be freely adjusted and the light can be projected for a long time, so it can be used in various scenes.