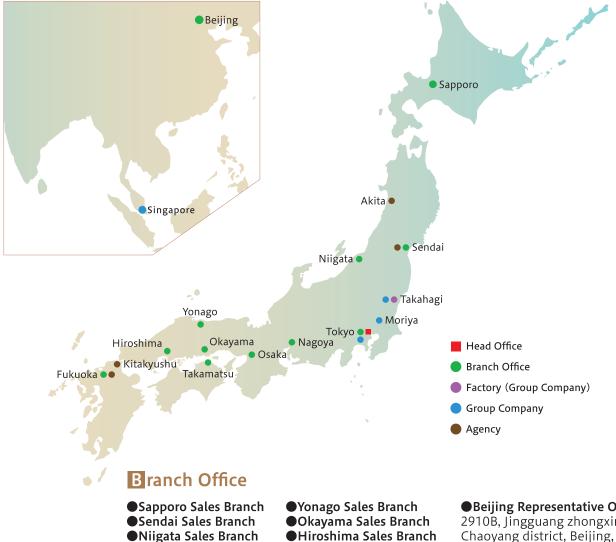

#### Head office

3-10-10, Tsukiji, Chuo-ku, Tokyo 104-8431 Japan **•Founded:** July 18,1929

- Incorporated: July 14,1947
- **President:** Hiroki Nakamura
- Paid-in Capital: 315 million yen

#### Overseas Sales Section, Mobility Solution Division 3-10-10, Tsukiji, Chuo-ku, Tokyo 104-8431 Japan TEL +81-3-3543-9705 FAX +81-3-3543-9729

●Okayama Sales Branch ●Hiroshima Sales Branch ●Shikoku Sales Branch ●Fukuoka Sales Branch

●Beijing Representative Office 2910B, Jingguang zhongxin, Hujialou, Chaoyang district, Beijing, China Tel. +86-10-6597-3700 Fax. +86-10-6597-3873

Tokyo Sales Branch

Osaka Sales Branch

Nagoya Sales Branch

## Najico's sales network is widely spread and bring us the next generation.

 Sale of automotive parts and construction machinery parts