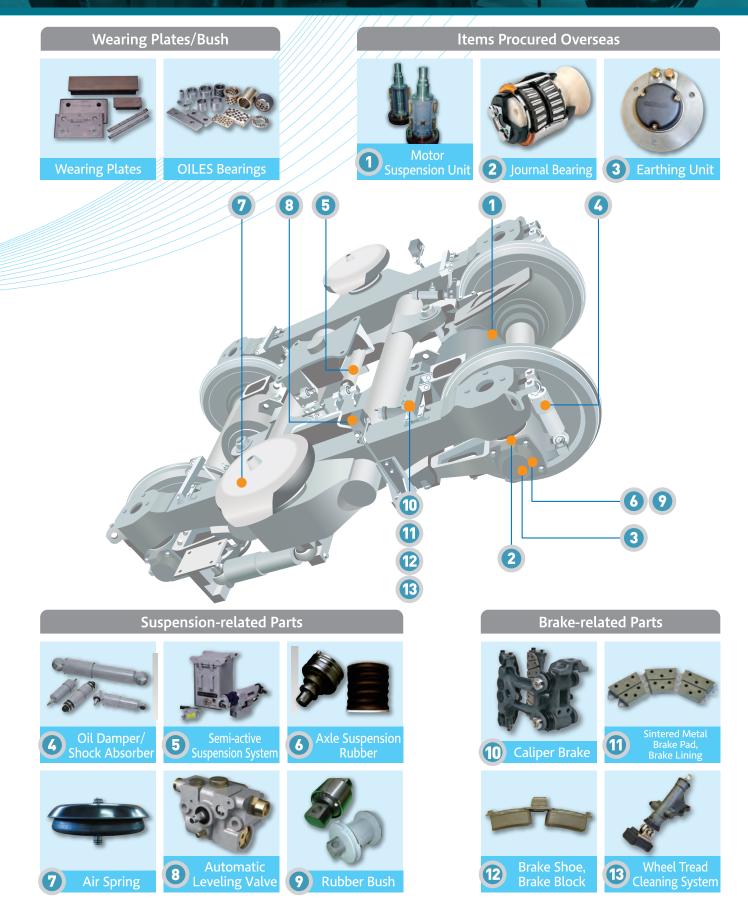

### **Bogie Parts**

Najico contributes to precise and powerful running of trains every day in both visible and invisible spaces.

02